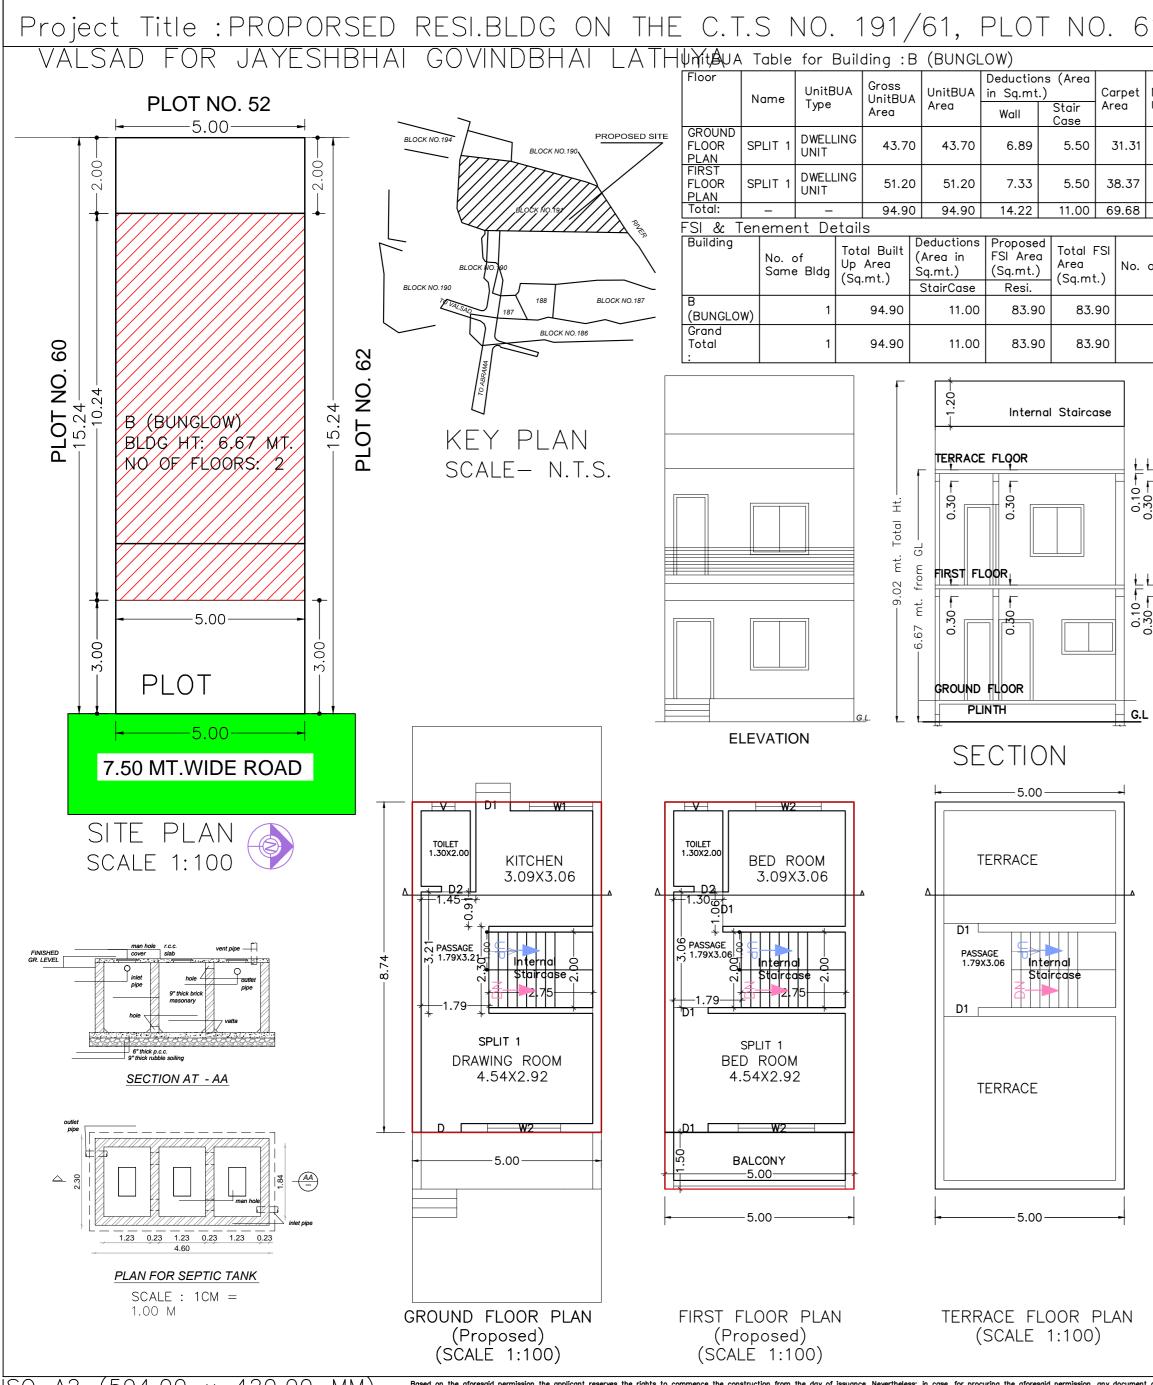

ISO\_A2\_(594.00\_x\_420.00\_MM)

| C                                                                                                                                                                         | )F PRA                                                                                                                                                                                                                                                                                                                                                                                                                                                                                                                                                                                                                                                                                                                                                                                                                                                                                                                                                                                                                                                                                                                                                                                                                                                                                                      | MU                                      | KH (              | GRE               | FN.               | MC           | )GRA          | ١W           | ADI.           |             |                                                                                                                                                     |                               | I No 100420                           | )4            |                                     | Sheet<br>Scale                  | 1                |  |
|---------------------------------------------------------------------------------------------------------------------------------------------------------------------------|-------------------------------------------------------------------------------------------------------------------------------------------------------------------------------------------------------------------------------------------------------------------------------------------------------------------------------------------------------------------------------------------------------------------------------------------------------------------------------------------------------------------------------------------------------------------------------------------------------------------------------------------------------------------------------------------------------------------------------------------------------------------------------------------------------------------------------------------------------------------------------------------------------------------------------------------------------------------------------------------------------------------------------------------------------------------------------------------------------------------------------------------------------------------------------------------------------------------------------------------------------------------------------------------------------------|-----------------------------------------|-------------------|-------------------|-------------------|--------------|---------------|--------------|----------------|-------------|-----------------------------------------------------------------------------------------------------------------------------------------------------|-------------------------------|---------------------------------------|---------------|-------------------------------------|---------------------------------|------------------|--|
| 1 OF PRAMUKH GREEN, MOGRAWADI,                                                                                                                                            |                                                                                                                                                                                                                                                                                                                                                                                                                                                                                                                                                                                                                                                                                                                                                                                                                                                                                                                                                                                                                                                                                                                                                                                                                                                                                                             |                                         |                   |                   |                   |              |               |              |                | A           | Inward Date                                                                                                                                         |                               |                                       |               |                                     | L<br>SION NO.: 1.0.9            |                  |  |
|                                                                                                                                                                           | Buildingwise Floor FSI Details<br>Floor Name Building Name                                                                                                                                                                                                                                                                                                                                                                                                                                                                                                                                                                                                                                                                                                                                                                                                                                                                                                                                                                                                                                                                                                                                                                                                                                                  |                                         |                   |                   |                   |              |               |              |                | PRO         | PROJECT DETAIL :                                                                                                                                    |                               |                                       | VERS          | SION DATE: 10/0                     | 8/2018                          |                  |  |
| o. of<br>nit                                                                                                                                                              |                                                                                                                                                                                                                                                                                                                                                                                                                                                                                                                                                                                                                                                                                                                                                                                                                                                                                                                                                                                                                                                                                                                                                                                                                                                                                                             | B (BUNGLOV                              |                   |                   | posed FSI         |              |               |              | Total FSI Area |             | Site Address: TPSName: NA,<br>RevenueNo: 191/59, GamtalNo: NA<br>, OPNo: NA, F.P.No: NA,<br>SubPlotNo: NA, TenementNo: NA<br>, CitySurveyWardNo: NA |                               |                                       | Plot          | Plot Use: Residential               |                                 |                  |  |
| 01                                                                                                                                                                        | Ground Floor                                                                                                                                                                                                                                                                                                                                                                                                                                                                                                                                                                                                                                                                                                                                                                                                                                                                                                                                                                                                                                                                                                                                                                                                                                                                                                | Up Are                                  | a (Sq.mt<br>43.7  | -                 | 38.20             | (Sq.m        | nt.)<br>43.70 | <u> </u>     | 38.20          |             |                                                                                                                                                     | ority: Valso                  | ad Area Developm                      | ent           | Plot                                | SubUse: Semide                  | tached Dwelling  |  |
|                                                                                                                                                                           | First Floor                                                                                                                                                                                                                                                                                                                                                                                                                                                                                                                                                                                                                                                                                                                                                                                                                                                                                                                                                                                                                                                                                                                                                                                                                                                                                                 |                                         | 43.7<br>51.2      |                   | 45.70             |              | 51.20         |              | 45.70          |             | Auth                                                                                                                                                | orityClass:                   | D7 (A)<br>Area Developmen             | nt            | _                                   | Use Group: NA<br>Use Zone: Resi | dential use      |  |
| 00                                                                                                                                                                        | Terrace Floor<br>Total:                                                                                                                                                                                                                                                                                                                                                                                                                                                                                                                                                                                                                                                                                                                                                                                                                                                                                                                                                                                                                                                                                                                                                                                                                                                                                     |                                         |                   |                   | 0.00<br>83.90     |              | 0.00          |              | 0.00<br>83.90  |             | Authority<br>CaseTrack: Regular                                                                                                                     |                               |                                       | Zone          | Zone<br>Conceptualized Use Zone: R1 |                                 |                  |  |
| 01                                                                                                                                                                        |                                                                                                                                                                                                                                                                                                                                                                                                                                                                                                                                                                                                                                                                                                                                                                                                                                                                                                                                                                                                                                                                                                                                                                                                                                                                                                             |                                         |                   |                   | 63.90             |              | 94.90         | <u>' </u>    | 63.90          | _           | Proje                                                                                                                                               | ect Type: E                   | Building Permission<br>Iopment: NEW   | 1             |                                     | •                               |                  |  |
|                                                                                                                                                                           | Building : B (BUNGLOW)                                                                                                                                                                                                                                                                                                                                                                                                                                                                                                                                                                                                                                                                                                                                                                                                                                                                                                                                                                                                                                                                                                                                                                                                                                                                                      |                                         |                   | ictions           | Proposed          | FSI          |               |              |                |             | Deve                                                                                                                                                | lopment Ar                    | ea: Non TP Area<br>t Area: Other Area |               | -                                   |                                 |                  |  |
| Unit                                                                                                                                                                      |                                                                                                                                                                                                                                                                                                                                                                                                                                                                                                                                                                                                                                                                                                                                                                                                                                                                                                                                                                                                                                                                                                                                                                                                                                                                                                             | Total B<br>Up Are                       | tal Built (Area i |                   | Area              | 1            | Total FSI     |              | No. of Unit    |             | Spec                                                                                                                                                | ial Project:<br>ial Road: 1   | NA                                    |               |                                     |                                 |                  |  |
|                                                                                                                                                                           |                                                                                                                                                                                                                                                                                                                                                                                                                                                                                                                                                                                                                                                                                                                                                                                                                                                                                                                                                                                                                                                                                                                                                                                                                                                                                                             | (Sq.mt.                                 | ) Sq.n            | rCase             | (Sq.mt.)<br>Resi. |              | Area (Sq.r    | nt.)         |                |             | Site                                                                                                                                                | Address: 1                    | PSName: NA,<br>91/59, GamtalNo:       | NA            |                                     |                                 |                  |  |
| 01                                                                                                                                                                        | Ground Floor                                                                                                                                                                                                                                                                                                                                                                                                                                                                                                                                                                                                                                                                                                                                                                                                                                                                                                                                                                                                                                                                                                                                                                                                                                                                                                |                                         | .70               | 5.50              | 38                | 3.20         |               | 8.20         | 01             | 1           | . OP                                                                                                                                                | No: NA. F.                    | P.No: NA,<br>A, TenementNo: N         |               |                                     |                                 |                  |  |
|                                                                                                                                                                           | First Floor<br>Terrace Floor                                                                                                                                                                                                                                                                                                                                                                                                                                                                                                                                                                                                                                                                                                                                                                                                                                                                                                                                                                                                                                                                                                                                                                                                                                                                                |                                         | .20               | 5.50<br>0.00      |                   | 5.70<br>).00 |               | 5.70<br>).00 | 00             |             | , Cit<br>ARE/                                                                                                                                       | ySurveyWar                    | dNo: NA<br>:                          |               | Sq.M                                | ts.                             |                  |  |
| 01                                                                                                                                                                        | Total:                                                                                                                                                                                                                                                                                                                                                                                                                                                                                                                                                                                                                                                                                                                                                                                                                                                                                                                                                                                                                                                                                                                                                                                                                                                                                                      |                                         | .90               | 11.00             |                   | 3.90         |               | 3.90         | 01             | 1.          |                                                                                                                                                     | a of Plot /<br>perty Card     | As per record                         |               | -                                   |                                 | 76.20            |  |
| _                                                                                                                                                                         | Total<br>Number of                                                                                                                                                                                                                                                                                                                                                                                                                                                                                                                                                                                                                                                                                                                                                                                                                                                                                                                                                                                                                                                                                                                                                                                                                                                                                          |                                         |                   |                   |                   |              |               |              |                |             | As per site condition<br>Area of Plot Considered                                                                                                    |                               |                                       |               | 76.20<br>76.20                      |                                 |                  |  |
| .20                                                                                                                                                                       | Same<br>Buildings:                                                                                                                                                                                                                                                                                                                                                                                                                                                                                                                                                                                                                                                                                                                                                                                                                                                                                                                                                                                                                                                                                                                                                                                                                                                                                          |                                         | 1                 |                   |                   |              |               |              |                | 2.          | Dec                                                                                                                                                 | uction for<br>a)Proposed      |                                       |               | 1                                   |                                 | 0.00             |  |
| <u>-</u>                                                                                                                                                                  | Total:                                                                                                                                                                                                                                                                                                                                                                                                                                                                                                                                                                                                                                                                                                                                                                                                                                                                                                                                                                                                                                                                                                                                                                                                                                                                                                      | 94                                      | .90               | 11.00             | 83                | 3.90         | 83            | 3.90         | 01             |             | (                                                                                                                                                   | b)Any rese                    |                                       |               |                                     |                                 | 0.00             |  |
| <u>.</u>                                                                                                                                                                  | SCHEDULE                                                                                                                                                                                                                                                                                                                                                                                                                                                                                                                                                                                                                                                                                                                                                                                                                                                                                                                                                                                                                                                                                                                                                                                                                                                                                                    |                                         | OOR:              |                   | •                 |              |               |              |                | 3.          | Net                                                                                                                                                 |                               | lot (1 – 2) AREA                      | OF            |                                     |                                 | 0.00<br>76.20    |  |
| <br>                                                                                                                                                                      | BUILDING NA                                                                                                                                                                                                                                                                                                                                                                                                                                                                                                                                                                                                                                                                                                                                                                                                                                                                                                                                                                                                                                                                                                                                                                                                                                                                                                 |                                         | NAME              |                   | ENGTH             |              | HEIGHT        |              | NOS            | 4.          |                                                                                                                                                     | of Common                     | Plot (Reqd.)                          |               |                                     |                                 | 0.00             |  |
| 1                                                                                                                                                                         | B (BUNGLOW)<br>B (BUNGLOW)                                                                                                                                                                                                                                                                                                                                                                                                                                                                                                                                                                                                                                                                                                                                                                                                                                                                                                                                                                                                                                                                                                                                                                                                                                                                                  | <u></u>                                 |                   |                   | 0.76              |              | <u> </u>      | _            | 02             |             | Bal                                                                                                                                                 | ance area                     | Plot (Prop)<br>of Plot(1 – 4)         |               |                                     |                                 | 0.00<br>76.20    |  |
|                                                                                                                                                                           | B (BUNGLOW)                                                                                                                                                                                                                                                                                                                                                                                                                                                                                                                                                                                                                                                                                                                                                                                                                                                                                                                                                                                                                                                                                                                                                                                                                                                                                                 | <u></u>                                 |                   | _                 | 1.06              |              | 2.13          | _            | 04             |             |                                                                                                                                                     | : Area For<br>: Area For      | FSI                                   |               |                                     |                                 | 76.20<br>76.20   |  |
| c0.5                                                                                                                                                                      | SCHEDULE OF WINDOW,                                                                                                                                                                                                                                                                                                                                                                                                                                                                                                                                                                                                                                                                                                                                                                                                                                                                                                                                                                                                                                                                                                                                                                                                                                                                                         |                                         |                   |                   |                   | 1            |               |              |                | 5.          |                                                                                                                                                     | al Perm. F                    |                                       |               | +                                   |                                 | 137.16<br>137.16 |  |
|                                                                                                                                                                           | BUILDING NA                                                                                                                                                                                                                                                                                                                                                                                                                                                                                                                                                                                                                                                                                                                                                                                                                                                                                                                                                                                                                                                                                                                                                                                                                                                                                                 |                                         | NAME              |                   |                   |              | HEIGHT        |              | NOS            | 6.          |                                                                                                                                                     | al Built up<br>round Floor    | area permissible                      | at:           |                                     |                                 | 0.00             |  |
| <u> </u>                                                                                                                                                                  | B (BUNGLOW)                                                                                                                                                                                                                                                                                                                                                                                                                                                                                                                                                                                                                                                                                                                                                                                                                                                                                                                                                                                                                                                                                                                                                                                                                                                                                                 |                                         |                   |                   | V 0.61            |              | 1.00          |              | 02             |             | Proposed Coverage Area (67.19 %)<br>Total Prop. Coverage Area (67.19                                                                                |                               |                                       | 51.20         |                                     |                                 |                  |  |
| 1                                                                                                                                                                         | B (BUNGLOW)                                                                                                                                                                                                                                                                                                                                                                                                                                                                                                                                                                                                                                                                                                                                                                                                                                                                                                                                                                                                                                                                                                                                                                                                                                                                                                 | ,                                       |                   |                   | 1.68              |              | 0.9           |              | 01             | 1           | %)<br>Balance coverage area (- %)                                                                                                                   |                               |                                       |               | 51.20                               |                                 |                  |  |
|                                                                                                                                                                           | B (BUNGLOW)                                                                                                                                                                                                                                                                                                                                                                                                                                                                                                                                                                                                                                                                                                                                                                                                                                                                                                                                                                                                                                                                                                                                                                                                                                                                                                 | <u> </u>                                | W                 |                   | 1.74              | _            | 1.37          | _            | 01             |             |                                                                                                                                                     | posed Arec                    |                                       | Evicting      |                                     |                                 | 1                |  |
| 20.0                                                                                                                                                                      | B (BUNGLOW)<br>B (BUNGLOW)                                                                                                                                                                                                                                                                                                                                                                                                                                                                                                                                                                                                                                                                                                                                                                                                                                                                                                                                                                                                                                                                                                                                                                                                                                                                                  | <u> </u>                                | N<br>N            |                   | 1.94<br>2.02      |              | 1.37<br>1.37  | _            | 01<br>01       |             |                                                                                                                                                     |                               | up                                    | up            | Juni                                | Proposed F.S.I                  | -                |  |
|                                                                                                                                                                           | B (BUNGLOW)         W2         2.02         1.37         01           Staircase Checks (Table 8a-1)         01         01         01         01         01         01         01         01         01         01         01         01         01         01         01         01         01         01         01         01         01         01         01         01         01         01         01         01         01         01         01         01         01         01         01         01         01         01         01         01         01         01         01         01         01         01         01         01         01         01         01         01         01         01         01         01         01         01         01         01         01         01         01         01         01         01         01         01         01         01         01         01         01         01         01         01         01         01         01         01         01         01         01         01         01         01         01         01         01         01         01         01         01 </td <td>Firs</td> <td>nd Floor<br/>t Floor</td> <td>43.70<br/>51.20</td> <td>0.00</td> <td></td> <td>38.20<br/>45.70</td> <td>0.00</td> |                                         |                   |                   |                   |              |               |              |                |             | Firs                                                                                                                                                | nd Floor<br>t Floor           | 43.70<br>51.20                        | 0.00          |                                     | 38.20<br>45.70                  | 0.00             |  |
|                                                                                                                                                                           | Floor Name StairCase Nam                                                                                                                                                                                                                                                                                                                                                                                                                                                                                                                                                                                                                                                                                                                                                                                                                                                                                                                                                                                                                                                                                                                                                                                                                                                                                    |                                         |                   |                   | ight Width        | Tre          | read Width R  |              | Riser Height   | ┤─┤         |                                                                                                                                                     | ice Floor<br>al Area:         | 0.00<br>94.90                         | 0.00          |                                     | 0.00<br>83.90                   | 0.00             |  |
|                                                                                                                                                                           | GROUND FLOO<br>PLAN                                                                                                                                                                                                                                                                                                                                                                                                                                                                                                                                                                                                                                                                                                                                                                                                                                                                                                                                                                                                                                                                                                                                                                                                                                                                                         |                                         | rnal<br>rcase     | 1.                | 00                | 0.2          | 25            | C            | ).19           |             | To                                                                                                                                                  | otal FSI A<br>otal Builtl     |                                       | ·             |                                     |                                 | 83.90            |  |
| L /0.0                                                                                                                                                                    | FIRST FLOOR                                                                                                                                                                                                                                                                                                                                                                                                                                                                                                                                                                                                                                                                                                                                                                                                                                                                                                                                                                                                                                                                                                                                                                                                                                                                                                 | Inter                                   | rnal              | 1.                | 1.00              |              | 0.25          |              | 0.20           |             | P                                                                                                                                                   | roposed F                     | .S.I. consumed                        | :             |                                     |                                 | 1.10             |  |
|                                                                                                                                                                           | PLAN                                                                                                                                                                                                                                                                                                                                                                                                                                                                                                                                                                                                                                                                                                                                                                                                                                                                                                                                                                                                                                                                                                                                                                                                                                                                                                        | <u> Staircase</u><br>ny Calculations Ta |                   |                   |                   |              |               |              |                |             | Tenement Statement<br>Tenement Proposed At:                                                                                                         |                               |                                       |               |                                     |                                 |                  |  |
|                                                                                                                                                                           | FLOOR                                                                                                                                                                                                                                                                                                                                                                                                                                                                                                                                                                                                                                                                                                                                                                                                                                                                                                                                                                                                                                                                                                                                                                                                                                                                                                       | T                                       |                   | ZE                |                   | AREA         |               | TOT          | TAL AREA       | Ę           |                                                                                                                                                     | G.I                           | <del>.</del>                          |               | 1.00                                |                                 |                  |  |
|                                                                                                                                                                           |                                                                                                                                                                                                                                                                                                                                                                                                                                                                                                                                                                                                                                                                                                                                                                                                                                                                                                                                                                                                                                                                                                                                                                                                                                                                                                             | TIRST FLOOR PLAN 1.50 >                 |                   |                   |                   | ANLA         |               | 101          |                | 5.          |                                                                                                                                                     |                               |                                       |               |                                     |                                 |                  |  |
|                                                                                                                                                                           |                                                                                                                                                                                                                                                                                                                                                                                                                                                                                                                                                                                                                                                                                                                                                                                                                                                                                                                                                                                                                                                                                                                                                                                                                                                                                                             |                                         | X<br>1            |                   |                   |              | 7.50          |              | 7.50           |             | lor Notes<br>OLOR INDEX                                                                                                                             |                               |                                       |               |                                     |                                 |                  |  |
|                                                                                                                                                                           | Total                                                                                                                                                                                                                                                                                                                                                                                                                                                                                                                                                                                                                                                                                                                                                                                                                                                                                                                                                                                                                                                                                                                                                                                                                                                                                                       | Total                                   |                   |                   |                   | _            |               |              | 7.50           |             | PLOT BOUNDARY                                                                                                                                       |                               |                                       |               |                                     |                                 |                  |  |
|                                                                                                                                                                           | Building USE                                                                                                                                                                                                                                                                                                                                                                                                                                                                                                                                                                                                                                                                                                                                                                                                                                                                                                                                                                                                                                                                                                                                                                                                                                                                                                | /SUBU                                   | JSE Det           | ails              |                   |              |               |              |                |             | BUTTING ROAD                                                                                                                                        |                               |                                       |               |                                     |                                 |                  |  |
|                                                                                                                                                                           | Building Name                                                                                                                                                                                                                                                                                                                                                                                                                                                                                                                                                                                                                                                                                                                                                                                                                                                                                                                                                                                                                                                                                                                                                                                                                                                                                               | Building Name Building Lise Bu          |                   |                   |                   | ng Use       | Building      | e Building   | 1 (            | COMMON PLOT |                                                                                                                                                     |                               |                                       |               |                                     |                                 |                  |  |
|                                                                                                                                                                           | В                                                                                                                                                                                                                                                                                                                                                                                                                                                                                                                                                                                                                                                                                                                                                                                                                                                                                                                                                                                                                                                                                                                                                                                                                                                                                                           | Reside                                  | Se Se             | SubUse<br>nidetac |                   |              |               |              | Structure      | 1 F         | ROAD ALIGNMENT (ROAD WIDENING AREA)                                                                                                                 |                               |                                       |               |                                     |                                 |                  |  |
|                                                                                                                                                                           | (BUNGLOW)                                                                                                                                                                                                                                                                                                                                                                                                                                                                                                                                                                                                                                                                                                                                                                                                                                                                                                                                                                                                                                                                                                                                                                                                                                                                                                   | Reside                                  | Dw                | elling            |                   |              |               | _            |                |             |                                                                                                                                                     | be retained)<br>be demolished | I)                                    |               |                                     |                                 |                  |  |
|                                                                                                                                                                           |                                                                                                                                                                                                                                                                                                                                                                                                                                                                                                                                                                                                                                                                                                                                                                                                                                                                                                                                                                                                                                                                                                                                                                                                                                                                                                             |                                         |                   |                   |                   |              |               |              |                | <b>-</b>    |                                                                                                                                                     |                               |                                       | ' <b>'</b>    |                                     |                                 |                  |  |
|                                                                                                                                                                           |                                                                                                                                                                                                                                                                                                                                                                                                                                                                                                                                                                                                                                                                                                                                                                                                                                                                                                                                                                                                                                                                                                                                                                                                                                                                                                             |                                         |                   |                   |                   |              |               |              |                |             |                                                                                                                                                     |                               |                                       |               |                                     |                                 |                  |  |
|                                                                                                                                                                           | NT OF THE PERMI<br>e remaining paymer                                                                                                                                                                                                                                                                                                                                                                                                                                                                                                                                                                                                                                                                                                                                                                                                                                                                                                                                                                                                                                                                                                                                                                                                                                                                       |                                         |                   |                   |                   |              |               | his ne       | ermission      |             | ow                                                                                                                                                  | NER'S I                       | NAME AND                              | SIGNA         | TURE                                |                                 |                  |  |
| shall                                                                                                                                                                     | be considered to be                                                                                                                                                                                                                                                                                                                                                                                                                                                                                                                                                                                                                                                                                                                                                                                                                                                                                                                                                                                                                                                                                                                                                                                                                                                                                         | e valid and                             | shall be val      | d for 12 i        | months.           |              |               |              |                |             | jayeshbhai govindbhai lathiya                                                                                                                       |                               |                                       |               |                                     |                                 |                  |  |
| unde                                                                                                                                                                      | 2. The permission granted does not absolve the owner from any the liabilities or the permissions required under any other act.                                                                                                                                                                                                                                                                                                                                                                                                                                                                                                                                                                                                                                                                                                                                                                                                                                                                                                                                                                                                                                                                                                                                                                              |                                         |                   |                   |                   |              |               |              |                |             |                                                                                                                                                     |                               |                                       | -             |                                     |                                 |                  |  |
|                                                                                                                                                                           | 3. The permission does not constitute the acceptance of correctness, confirmation, approval or endorsement of:<br>a. Title, ownership, and easement rights of the Building?unit for which the building is proposed;                                                                                                                                                                                                                                                                                                                                                                                                                                                                                                                                                                                                                                                                                                                                                                                                                                                                                                                                                                                                                                                                                         |                                         |                   |                   |                   |              |               |              |                |             |                                                                                                                                                     |                               |                                       |               |                                     |                                 |                  |  |
| b. The area, dimensions and other properties of the plot which violate the plot validation certificate.<br>c. Correctness of demarcation of the plot on site.             |                                                                                                                                                                                                                                                                                                                                                                                                                                                                                                                                                                                                                                                                                                                                                                                                                                                                                                                                                                                                                                                                                                                                                                                                                                                                                                             |                                         |                   |                   |                   |              |               |              |                |             |                                                                                                                                                     |                               |                                       |               |                                     |                                 |                  |  |
| d.                                                                                                                                                                        | d. Workmanship, soundness of material and structural safety of the proposed building;                                                                                                                                                                                                                                                                                                                                                                                                                                                                                                                                                                                                                                                                                                                                                                                                                                                                                                                                                                                                                                                                                                                                                                                                                       |                                         |                   |                   |                   |              |               |              |                |             |                                                                                                                                                     |                               | RCH/ENG'S NAME AND SIGNATURE          |               |                                     |                                 |                  |  |
| e.                                                                                                                                                                        | e. Structural reports and structural drawings and shall not bind or render the Competent Authority liable in<br>any way in regard to (a), (b), (c) (d), (e) and (f) above.                                                                                                                                                                                                                                                                                                                                                                                                                                                                                                                                                                                                                                                                                                                                                                                                                                                                                                                                                                                                                                                                                                                                  |                                         |                   |                   |                   |              |               |              |                |             |                                                                                                                                                     |                               | S NAME AI                             |               |                                     | JKE                             |                  |  |
| <ol> <li>The applicant, as specified in CGDCR, shall submit:</li> <li>a. Structural drawings and related reports, before the commencement of the construction,</li> </ol> |                                                                                                                                                                                                                                                                                                                                                                                                                                                                                                                                                                                                                                                                                                                                                                                                                                                                                                                                                                                                                                                                                                                                                                                                                                                                                                             |                                         |                   |                   |                   |              |               |              |                |             |                                                                                                                                                     | RSHIV                         |                                       |               |                                     |                                 |                  |  |
| b. Progress reports.                                                                                                                                                      |                                                                                                                                                                                                                                                                                                                                                                                                                                                                                                                                                                                                                                                                                                                                                                                                                                                                                                                                                                                                                                                                                                                                                                                                                                                                                                             |                                         |                   |                   |                   |              |               |              |                |             |                                                                                                                                                     | BK/ESHA)<br>TEL               | NBOAI                                 |               |                                     |                                 |                  |  |
| 6. The permission has been granted relying uploaded submissions, undertakings, attachments of true copies of the                                                          |                                                                                                                                                                                                                                                                                                                                                                                                                                                                                                                                                                                                                                                                                                                                                                                                                                                                                                                                                                                                                                                                                                                                                                                                                                                                                                             |                                         |                   |                   |                   |              |               |              |                |             |                                                                                                                                                     |                               |                                       |               |                                     |                                 |                  |  |
|                                                                                                                                                                           | ginal documents ma<br>ner or the applicant                                                                                                                                                                                                                                                                                                                                                                                                                                                                                                                                                                                                                                                                                                                                                                                                                                                                                                                                                                                                                                                                                                                                                                                                                                                                  |                                         |                   |                   |                   |              |               |              |                |             |                                                                                                                                                     |                               |                                       |               |                                     |                                 |                  |  |
|                                                                                                                                                                           | velopment Control                                                                                                                                                                                                                                                                                                                                                                                                                                                                                                                                                                                                                                                                                                                                                                                                                                                                                                                                                                                                                                                                                                                                                                                                                                                                                           |                                         |                   |                   |                   |              | . 5           |              |                |             | STI                                                                                                                                                 | RUCTIIR                       | E ENGINEEF                            | $\frac{1}{2}$ |                                     |                                 |                  |  |
|                                                                                                                                                                           | In case of any discrepancy/lack of authenticity of the data found in the aforesaid declaration or in the attachment                                                                                                                                                                                                                                                                                                                                                                                                                                                                                                                                                                                                                                                                                                                                                                                                                                                                                                                                                                                                                                                                                                                                                                                         |                                         |                   |                   |                   |              |               |              |                |             |                                                                                                                                                     |                               |                                       |               | · • <del>· · ·</del> ·              |                                 |                  |  |
| deve                                                                                                                                                                      | or violation of any conditions, the application shall automatically stand cancelled/revoked and the construction / development carried out shall be considered illegal and unauthorized and the competent authority may take legal action to null down illegal construction action to discontinue further construction and or the use of huiding and                                                                                                                                                                                                                                                                                                                                                                                                                                                                                                                                                                                                                                                                                                                                                                                                                                                                                                                                                        |                                         |                   |                   |                   |              |               |              |                |             |                                                                                                                                                     | RSHIV I<br>P/EOR/             | HARKISHANE<br>/160                    | SHAL F        | PATEL                               |                                 | \$15.70F         |  |